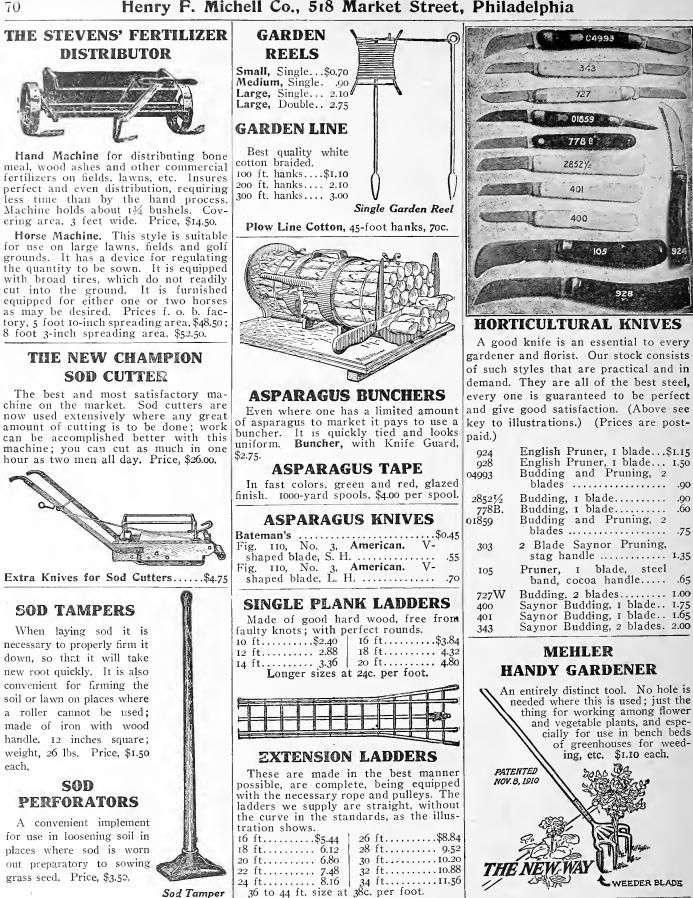

..... 1.50 Bush . . . . . . . . . . . . . . . **1**.35 des.....\$47.50 SNATHES for Scythes..... 1.10 3.50; with WALLY & THE WALL . . . . . . . . . . . . 100.00 04.00; with - SHARPENING STONES . . . . . . . . . . 118.50 Each Doz. \$2.25 Talacre (Style American).... .\$0.20 se Mower Darby Creek ..... 1.20 .12 ons.....\$93.00 Carborundum . . . . . . . . . . . . . . .25 2.50afts.....109.00 ons.....118.75 shafts....133.00 **R** MOWERS .....\$1,300.00 e f. o. b. ctory 350.00 300.00 SICKLES OR GPASS HOOKS . . . . . . . . Each Doz. \$8.50 NG HORSE 7.50 English Soldier, No. 1..... .60 7.00 n. cut....\$275.00 Little Giant ..... .50 5.50 ..... 350.00 Solid Back, No. 2..... 5.50 .50

All Prices Subject to Market Changes

Henry F. Michell Co., 518 Market Street, Philadelphia

924

.90

.60

.75

(ht)



All prices subject to change without notice



### 72**Michell's Garden and Greenhouse Accessories**



### **RUBBER HOSE**

Special attention is called to "Empire Red" Hose, a new brand which, having been thoroughly tried out, has made good.

| *Michell's Special, 1/2 in\$    | 0.14   |
|---------------------------------|--------|
| " " 3⁄4 in                      | .16    |
| Electric, 3/4 in                | .18    |
| " 1/2 in                        | .16½   |
| * <b>Revero</b> , 3/4 in        | .17    |
| " $\frac{1}{2}$ in              | .151/2 |
| *Empire Red (corrugated)3/4 in. | .17    |
| Bull Dog, 5/8 in., 7-ply6 ozs.  | .16    |
| Spray Pump Hose, 3/8 in 3 ozs.  | .11    |

P. S.—Brands marked \* come in reels of 500 feet and sections in any length to that number of feet may